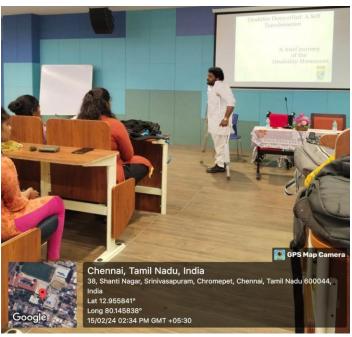

### **Summary Report**

Centre for Inclusion and Equal Access initiated to collaborate with Department of English & PG department of social work jointly organizes a program 'Reweaving the world into an inclusive and equitable society' on 15/02/2024. With concerning the insights of people for differently persons in social life, to foster the full participation in order to evict the dynamic barriers in the society for disabled. We invited a well-known highly experienced professor Mr.DEEPAK NATHAN. He has given a compressive understanding of social myths about disabled people through the topic: Disability Demystified – A self-Transformation. By depicting the models – Social, Medical & Charity.