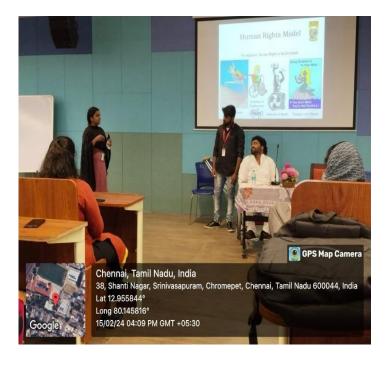

### **Summary Report**

Centre for Inclusion and Equal Access initiated to collaborate with Department of English & PG department of social work jointly organizes a program 'Reweaving the world into an inclusive and equitable society' on 15/02/2024. With concerning the insights of people for differently persons in social life, to foster the full participation in order to evict the dynamic barriers in the society for disabled. We invited a well-known highly experienced professor Mr.DEEPAK NATHAN. He has given a compressive understanding of social myths about disabled people through the topic: Disability Demystified – A self-Transformation. By depicting the models – Social, Medical & Charity.