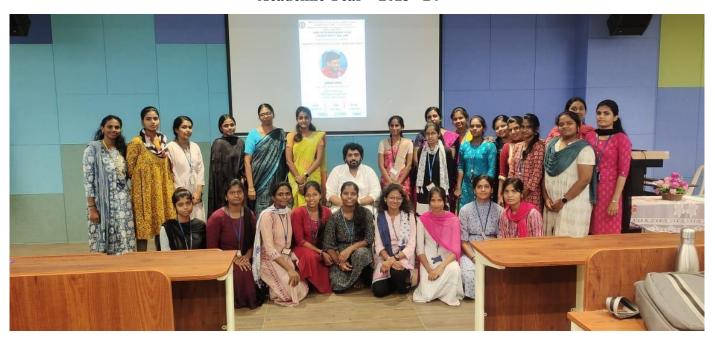

## 'Reweaving the World into an Inclusive and Equitable Society'

| Name of the Organizing    | Center for Inclusion and Equal Access in       |  |  |
|---------------------------|------------------------------------------------|--|--|
| Unit/Agency/Collaborating | collaboration with PG Department of Social     |  |  |
| Agency                    | Work                                           |  |  |
| Date                      | 15/02/2024                                     |  |  |
| Venue                     | Seminar Hall-1                                 |  |  |
| No. of Beneficiaries      | Students of B.Com CS, M.Sc. Psychology and MSW |  |  |

### **Summary Report**

Centre for Inclusion and Equal Access initiated to collaborate with Department of English & PG department of social work jointly organizes a program 'Reweaving the world into an inclusive and equitable society' on 15/02/2024. With concerning the insights of people for differently persons in social life, to foster the full participation in order to evict the dynamic barriers in the society for disabled. We invited a well-known highly experienced professor Mr.DEEPAK NATHAN. He has given a compressive understanding of social myths about disabled people through the topic: Disability Demystified – A self-Transformation. By depicting the models – Social, Medical & Charity.